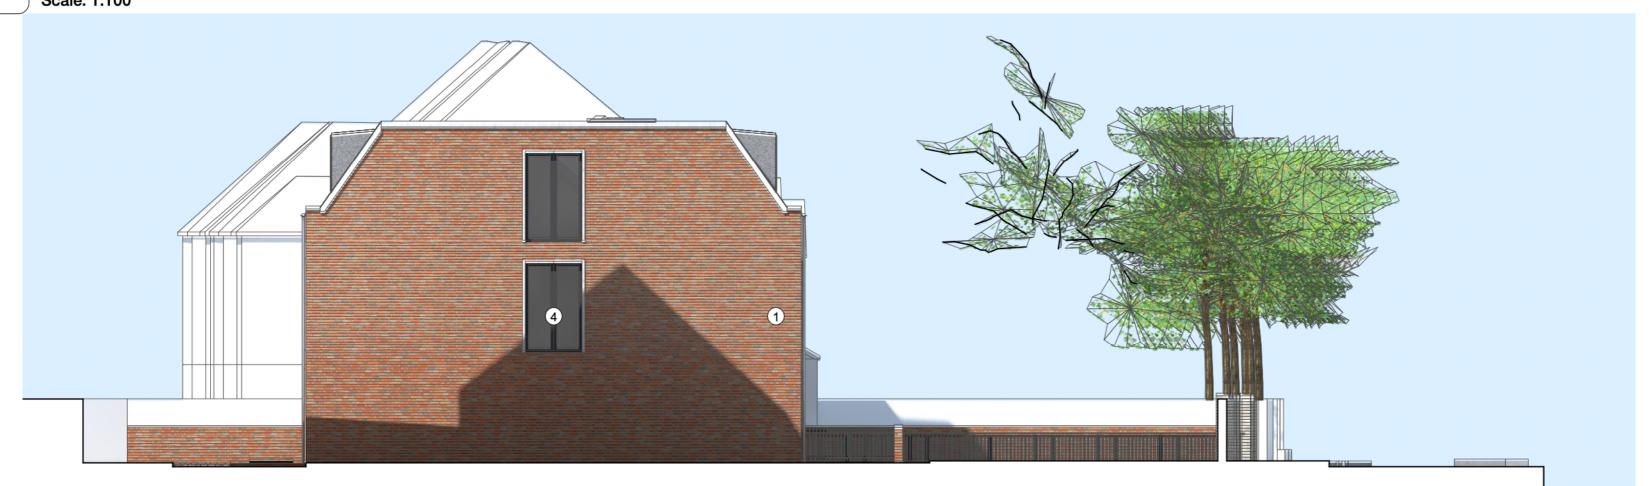

EXTERNAL FINISHES KEY:

① RED FACING BRICK EXTERNAL WALL

③ PPC STEEL HANDRAIL & RAILINGS

ANODISED ALUMINIUM WINDOWS
 PRE-CAST CONCRETE FASCIA

6 TILED ROOF

0 29.04.2020 FIRST ISSUE REV DATE DESCRIPTION

GENERAL NOTES

Kisiel Group

General Arrangement Drawings 125 | 123 Proposed Elevation Side (West)

O Briefing
O Concept

DesignTechnicalPricingConstruction

○ Comment● Approval○ Information

This page is intentionally left blank